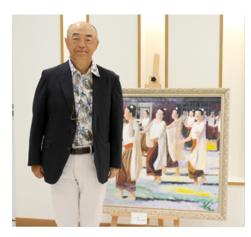

H.E. the Ambassador Sadoshima, who has endeavored to maintain a valuable partnership between Thailand and Japan since his arrival in April 2015, will return to Japan. He is Honorary Adviser of Japanese Association in Thailand, and known as an artist in his private life. He kindly offered to donate his 35 great artworks painted during his tenure in Bangladesh and Thailand to Japanese Association.

Japanese Association in Thailand would like to hold Charity Arts Funding for invited guests at farewell party on 11<sup>th</sup> December, following his wishes. All the contribution collected will be donated to Japanese Association Charity Fund and will be returned back to Thai society or various organizations in Thailand through Japanese Association Charity Fund Committee.