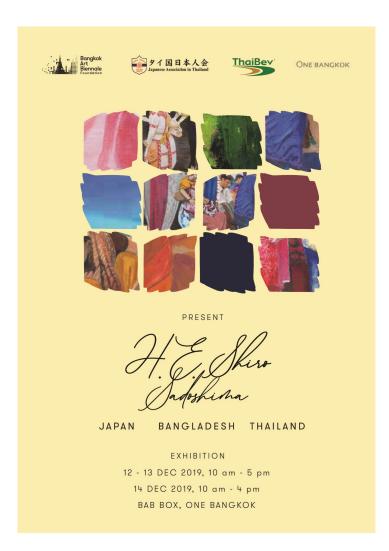

Japanese Association in Thailand (Office: Bangkok, Thailand, Chairman: Atsushi Shimada) would like to invite you to "Charity Art Exhibition of H.E. the Ambassador of Japan, Siro Sadoshima", which will be held at BAB Box @ One Bangkok from Thursday 12<sup>th</sup> to Saturday 14<sup>th</sup> December, 2019.

Taking this opportunity, Japanese Association in Thailand would like to open an exhibition to the general public with the support and corporation of Thai Beverage Public Limited Company and One Bangkok from Thursday 12<sup>th</sup> to Saturday 14<sup>th</sup> December. (For public days viewing only, no charity funding.)

## Outline of the event

| Date:        | Thursday 12 <sup>th</sup> to Saturday 14 <sup>th</sup> December, 2019 |
|--------------|-----------------------------------------------------------------------|
|              | 10:00 a.m. – 17:00 p.m. (Close at 16:00 on $14^{\text{th}}$ )         |
| Organizer:   | Japanese Association in Thailand                                      |
| Co-sponsors: | Thai Beverage Public Limited Company, One Bangkok                     |
| Venue:       | BAB Box @ One Bangkok                                                 |
|              | (Access from MRT Lumphini station)                                    |
| Ticket:      | Free admission                                                        |